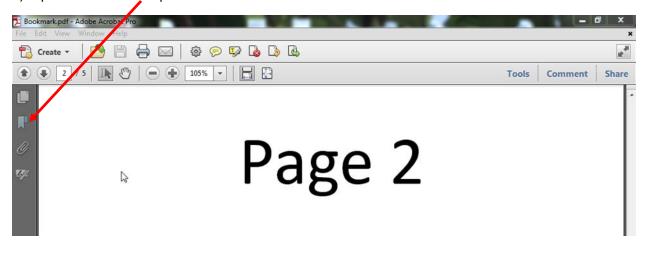

## Creating a Bookmark in Adobe PDF

1). Display the page that you would like the new bookmark to navigate to after being clicked.

- 2). Set the desired magnification for the content that the new bookmark will navigate to on the page specified in Step 1.
- 3). Open the bookmarks panel.