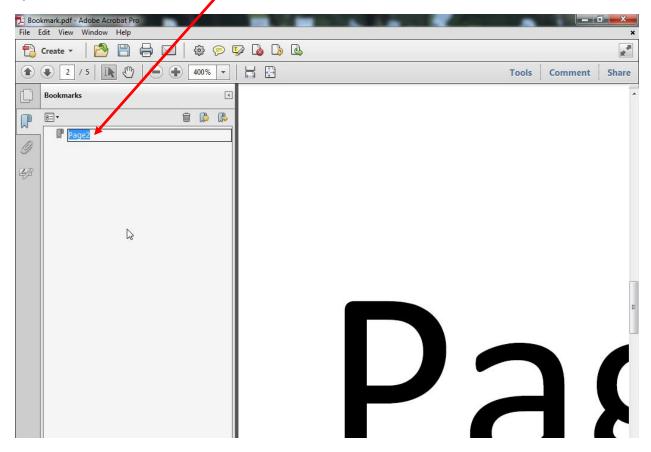

4). Click on the "New bookmark" button.

5). Enter a name for the bookmark.

| 6). Congratulations!! Your bookmark is now complete. Repeat the steps to create other bookmarks as needed. |  |
|------------------------------------------------------------------------------------------------------------|--|
|                                                                                                            |  |
|                                                                                                            |  |
|                                                                                                            |  |
|                                                                                                            |  |
|                                                                                                            |  |
|                                                                                                            |  |
|                                                                                                            |  |
|                                                                                                            |  |
|                                                                                                            |  |
|                                                                                                            |  |
|                                                                                                            |  |
|                                                                                                            |  |
|                                                                                                            |  |
|                                                                                                            |  |
|                                                                                                            |  |
|                                                                                                            |  |
|                                                                                                            |  |
|                                                                                                            |  |