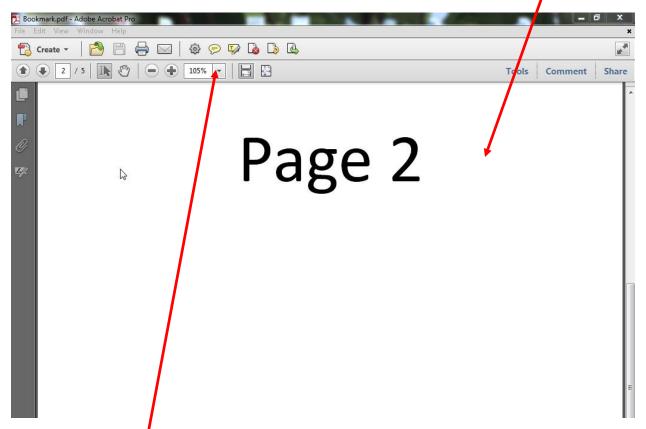

## Creating a Bookmark in Adobe PDF

1). Display the page that you would like the new bookmark to navigate to after being clicked.

- 2). Set the desired magnification for the content that the new bookmark will navigate to on the page specified in Step 1.
- 3). Open the bookmarks panel.