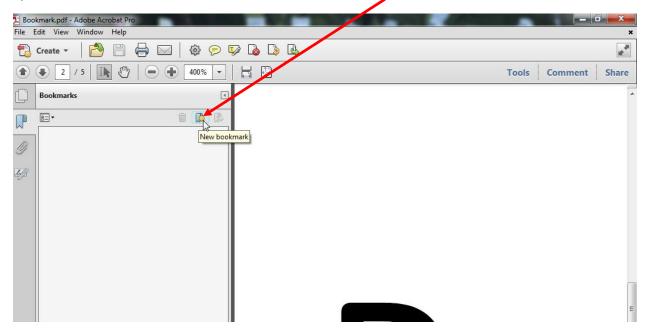

4). Click on the "New bookmark" button.

5). Enter a name for the bookmark.

| 6). Congratulations!! Your bookmark is now complete. Repeat the steps to create other bookmarks as needed. |  |
|------------------------------------------------------------------------------------------------------------|--|
|                                                                                                            |  |
|                                                                                                            |  |
|                                                                                                            |  |
|                                                                                                            |  |
|                                                                                                            |  |
|                                                                                                            |  |
|                                                                                                            |  |
|                                                                                                            |  |
|                                                                                                            |  |
|                                                                                                            |  |
|                                                                                                            |  |
|                                                                                                            |  |
|                                                                                                            |  |
|                                                                                                            |  |
|                                                                                                            |  |
|                                                                                                            |  |
|                                                                                                            |  |
|                                                                                                            |  |